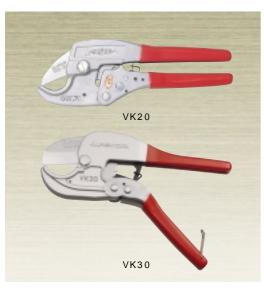

## **PVC PIPE CUTTER**

VK 20 · 30

The ratchet mechanism enables speedy and easy single hand cutting.

No scraps after cutting, excellent cut, superb cut surface.

#### Example of use

A quick feeding mechanism is applied to the blade of VK30. Never put the hands or fingers between the pipe to be cut and the blade of VK30 at the begining of the operation.

|          |          |                   |      |        | (Unit : mm) |
|----------|----------|-------------------|------|--------|-------------|
| Item No. |          | ing ability       | Size | Weight | Remarks     |
| nem no.  | Size(VP) | External diameter | 3126 | (g)    | rtemanto    |
| VK 20    | 13~20    | Under 26          | 210  | 320    |             |
| VK 30    | 13~30    | Under 38          | 220  | 480    |             |