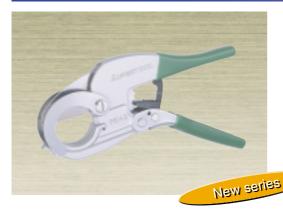

## **PVC PIPE CUTTER**

VK 20 · 30

The ratchet mechanism enables speedy and easy single hand cutting.

No scraps after cutting, excellent cut, superb cut surface.

#### Example of use

A quick feeding mechanism is applied to the blade of VK30. Never put the hands or fingers between the pipe to be cut and the blade of VK30 at the begining of the operation.

|          |          |                   |      |        | (Unit : mm) |
|----------|----------|-------------------|------|--------|-------------|
| Item No. |          | ing ability       | Size | Weight | Remarks     |
| nem no.  | Size(VP) | External diameter | 3126 | (g)    | rtemanto    |
| VK 20    | 13~20    | Under 26          | 210  | 320    |             |
| VK 30    | 13~30    | Under 38          | 220  | 480    |             |