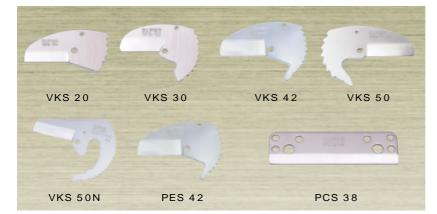

# **SPARE BLADES for PVC pipe cutter**

## VKS 20~ PES 42

Easy blade replacement. Clean cutting and excellent durability.

| Item No. | Applicable cutter | Remarks |
|----------|-------------------|---------|
| VKS 20   | VK 20             |         |
| VKS 30   | VK 30             |         |
| VKS 42   | VK 42             |         |
| VKS 50   | VK 50             |         |
| VKS 50N  | VK 50N            |         |
| PES 42   | PE 42             |         |
| PCS 38   | PC38              |         |