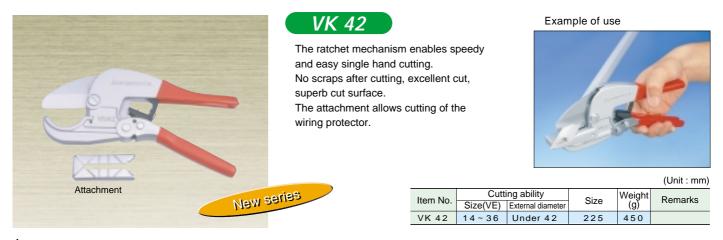

# **PVC PIPE CUTTER**

A quick feeding mechanism is applied to the blade of VK30. Never put the hands or fingers between the pipe to be cut and the blade of VK42 at the begining of the operation.

|  | 9.       |          |                   |      |        | (Unit : mm) |
|--|----------|----------|-------------------|------|--------|-------------|
|  | Item No. | Cut      | ting ability      | Size | Weight | Remarks     |
|  |          | Size(PE) | External diameter | OIZe | (g)    | Remarks     |
|  | PE 42    | 10~30    | Under 42          | 225  | 450    |             |
|  |          |          |                   |      |        |             |