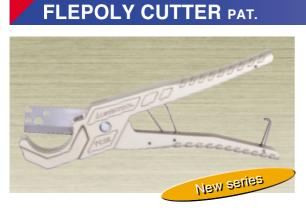

# PE PIPE CUTTER PAT.

# **PE 42**

Optimal for cutting polyethylene and sheath piping.

Possible to cut polybuten piping. The ratchet mechanism enables speedy and easy single

hand cutting.

No scraps after cutting, excellent cut, superb cut surface. The pipe holder prevents pipe deformation and cracking enabling smooth cutting.